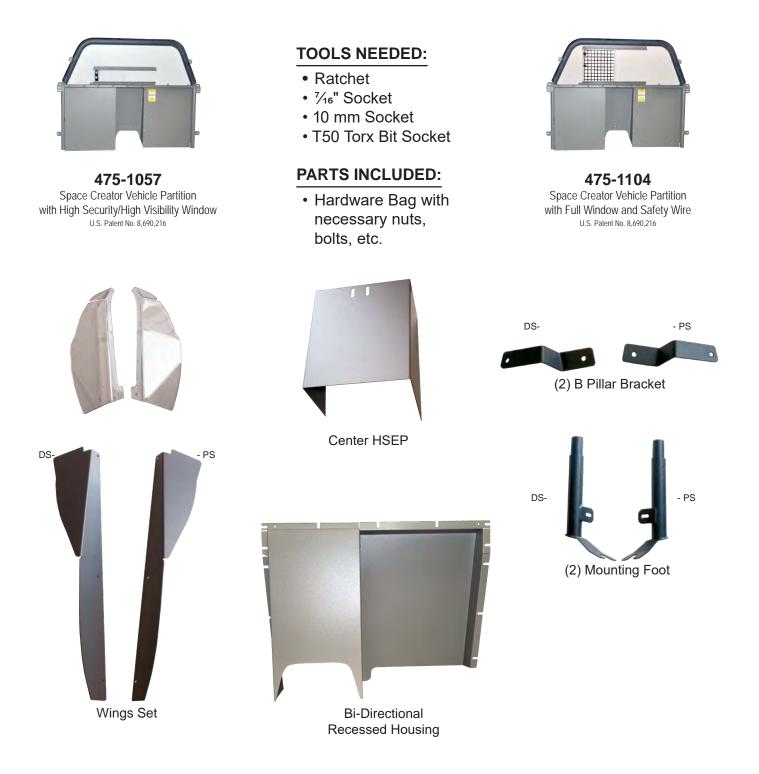

Move seats completely forward. Loosen the rear/outer OEM 13mm seat bolt exposed when OEM trim was removed.

Push seat up slightly to slide the Foot Mount Bracket under seat rail, between rail and carpet. Leave bolt loose at this time. Repeat on other side.