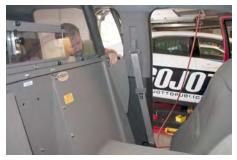

Use a small screw driver to pop the lower cover off of the entry assist handle.

Remove 7mm bolt from inside handle. Repeat on other side.

Use provided 5mm hex bolt & spacer to loosely attach B Pillar Bracket, through lower opening in entry assist handle. Repeat for other side.

Install Partition frame into vehicle through PS door and position onto mounting feet.

Lean Partition frame forward and loosely attach B Pillar Brackets to middle hole of frame. Center the partition. Once centered, tighten all hardware at this time.