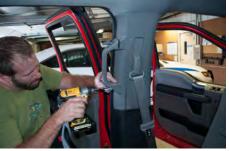

Use a small screw driver to pop the lower cover off of the entry assist handle.

Remove 7mm bolt from inside handle. Repeat on other side.

Use provided 5mm hex bolt & spacer to loosely attach B Pillar Bracket, through lower opening in entry assist handle. Repeat for other side.