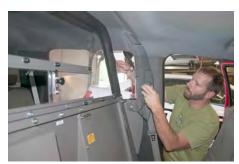

Install Upper Poly Wing from <u>officer</u> side using a carriage bolts and flange nuts on the upper and lower hole. Repeat on other side.

Install black caps on all flange nuts.

If you have questions or need further assistance please call Technical Support: 1.877.455.6886