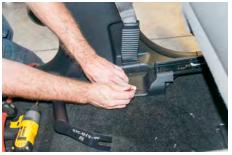

Use a small screw driver to pop the lower cover off of the entry assist handle.

Remove 7mm bolt from inside handle. Repeat on other side.

Use provided 5mm hex bolt & spacer to loosely attach B Pillar Bracket, through lower opening in entry assist handle. Repeat for other side.