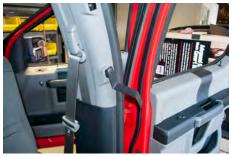

Move seats completely forward. Loosen the rear/outer OEM 13mm seat bolt exposed when OEM trim was removed.

Push seat up slightly to slide the Foot Mount Bracket under seat rail, between rail and carpet. Leave bolt loose at this time. Repeat on other side.