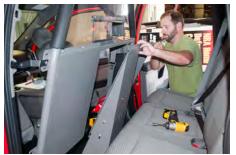

Install Partition frame into vehicle through PS door and position onto mounting feet.

Lean Partition frame forward and loosely attach B Pillar Brackets to middle hole of frame. Center the partition. Once centered, tighten all hardware at this time.

Loosely attach Center HSEP onto BDRH outside of vehicle using (6) carriage bolts and flange nuts.

Place BDRH with Center HSEP into vehicle. Attach BDRH to Partition Frame using provided carriage bolts and flange nuts. Push carriage bolts in from prisoner side of partition. Tighten all bolts/nuts.