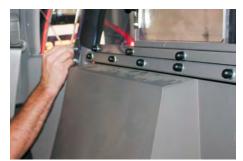

Move seats completely forward. Loosen the rear/outer OEM 13mm seat bolt exposed when OEM trim was removed.

Push seat up slightly to slide the Foot Mount Bracket under seat rail, between rail and carpet. Leave bolt loose at this time. Repeat on other side.