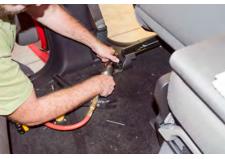

Use a small screw driver to pop the lower cover off of the entry assist handle.

Remove 7mm bolt from inside handle. Repeat on other side.

Use provided 5mm hex bolt & spacer to loosely attach B Pillar Bracket, through lower opening in entry assist handle. Repeat for other side.