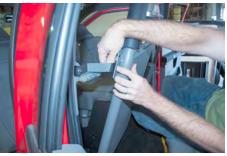

Use a small screw driver to pop the lower cover off of the entry assist handle.

Remove 7mm bolt from inside handle. Repeat on other side.

Use provided 5mm hex bolt & spacer to loosely attach B Pillar Bracket, through lower opening in entry assist handle. Repeat for other side.