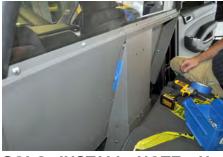

SOLO INSTALL NOTE: Use masking tape over carriage bolts to hold bolt in place while attaching flange nuts from front side of partition.

Install Lower Steel Wing from <u>prisoner</u> side using (3) carriage bolts and flange nuts. Repeat on other side.