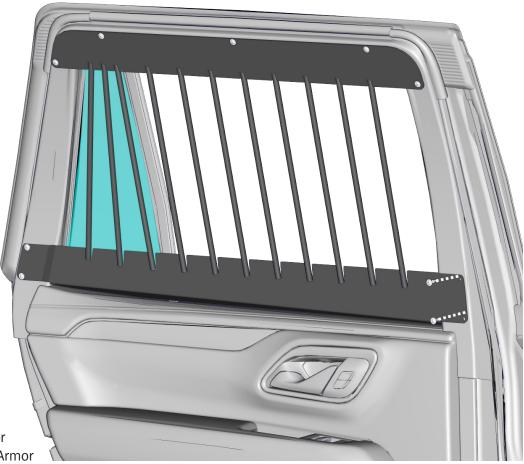

## INCLUDES:

- (1) Driver Side Window Armor
- (1) Passenger Side Window Armor
- 1. Place Bar Style Window Armor on the door frame.
- 2. Curve of Bar Style Window Armor should be away from prisoner area.
- 3. There are holes around the perimeter of the Bar Style Window Armor that match the top curve of door frame.
- 4. Use provided hardware (#8 Phillips Screws) to attach Window Armor to Door Frame.