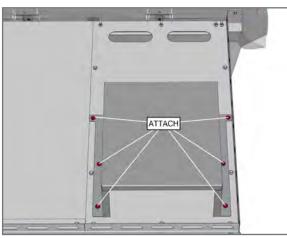

- After equipment is attached to the removable Cargo Cover Tray, insert and secure to the Cargo Cover Frame with provided (7) <sup>1</sup>/<sub>4</sub>" washers and <sup>1</sup>/<sub>4</sub>-20 bolts, and rear section with (4) flange nuts.
- 8. Now that the Cargo Cover Tray is installed, fully tighten the previously "loosely" attached Front and Rear Support Brackets at this time. **"See Steps 1 & 3**"

10. Attach the Cargo Cover Tray to the Cargo Cover Frame with provided (6) <sup>1</sup>/<sub>4</sub>" washers and <sup>1</sup>/<sub>4</sub>-20 bolts.

SSEMBLED

9. Anchor the Front Support Brackets in place with (6) #8 x <sup>3</sup>/<sub>4</sub>" Tek Screws.