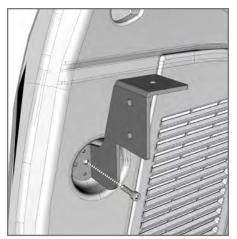

- 2. Unscrew the (2) OEM Trunk Cargo Net Tie-Down Hooks.
  - Loosely secure the Driver Side and Passenger Side Front Support Brackets with provided (2) M6 x 1.0 Socket Head Cap Screw.

3.

4. Place the Cargo Cover Frame onto, Driver Side / Passenger Side Front Brackets and Rear Support Brackets.