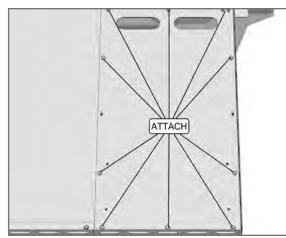

 Remove the outer (2) ¼-20 x ½" bolts attaching the Cargo Cover to the Top Bar Frame. Loosely secure the Driver Side and Passenger Side Rear Support Brackets with provided (2) ¼" lock washers and ¼-20 x ¾" bolts.

5. Secure the Cargo Cover Frame to the Drivers Side Rear Support Bracket with provided (2) ¼-20 flange nuts and the Front Support Brackets with (4) ¼" washers and ¼-20 bolts.

 Attach the Edge Bracket to the top of the Cargo Cover Frame securing to the Driver Side Front Support Bracket with provided (2) ¼" washers and ¼-20 bolts.