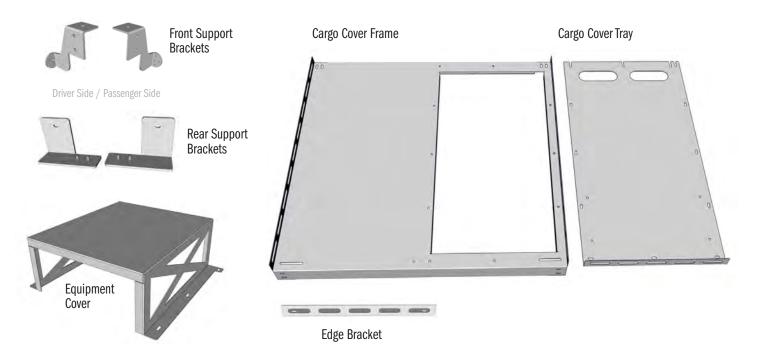

 Remove the outer (2) ¼-20 x ½" bolts attaching the Cargo Cover to the Top Bar Frame. Loosely secure the Driver Side and Passenger Side Rear Support Brackets with provided (2) ¼" lock washers and ¼-20 x ¾" bolts.

- 2. Unscrew the (2) OEM Trunk Cargo Net Tie-Down Hooks.
  - Loosely secure the Driver Side and Passenger Side Front Support Brackets with provided (2) M6 x 1.0 Socket Head Cap Screw.

3.

4. Place the Cargo Cover Frame onto, Driver Side / Passenger Side Front Brackets and Rear Support Brackets.

5. Secure the Cargo Cover Frame to the Drivers Side Rear Support Bracket with provided (2) ¼-20 flange nuts and the Front Support Brackets with (4) ¼" washers and ¼-20 bolts.

 Attach the Edge Bracket to the top of the Cargo Cover Frame securing to the Driver Side Front Support Bracket with provided (2) ¼" washers and ¼-20 bolts.

- After equipment is attached to the removable Cargo Cover Tray, insert and secure to the Cargo Cover Frame with provided (7) <sup>1</sup>/<sub>4</sub>" washers and <sup>1</sup>/<sub>4</sub>-20 bolts, and rear section with (4) flange nuts.
- 8. Now that the Cargo Cover Tray is installed, fully tighten the previously "loosely" attached Front and Rear Support Brackets at this time. **"See Steps 1 & 3**"

10. Attach the Cargo Cover Tray to the Cargo Cover Frame with provided (6) <sup>1</sup>/<sub>4</sub>" washers and <sup>1</sup>/<sub>4</sub>-20 bolts.

SSEMBLED

9. Anchor the Front Support Brackets in place with (6) #8 x <sup>3</sup>/<sub>4</sub>" Tek Screws.