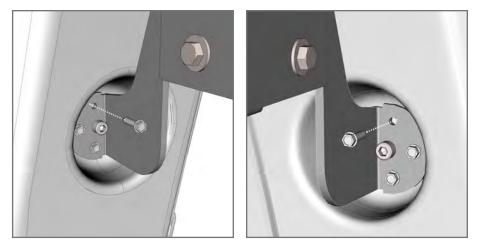

- 2. Unscrew the (2) OEM Trunk Cargo Net Tie-Down Hooks.
  - Loosely secure the Driver Side and Passenger Side Front Support Brackets with provided (2) M6 x 1.0 Socket Head Cap Screw.

3.

4. Place the Cargo Cover Frame onto, Driver Side / Passenger Side Front Brackets and Rear Support Brackets.