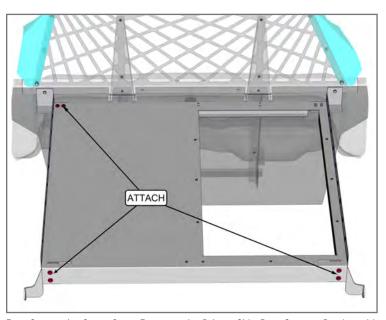

- After equipment is attached to the removable Cargo Cover Tray, insert and secure to the Cargo Cover Frame with provided (7) <sup>1</sup>/<sub>4</sub>" washers and <sup>1</sup>/<sub>4</sub>-20 bolts, and rear section with (4) flange nuts.
- 8. Now that the Cargo Cover Tray is installed, fully tighten the previously "loosely" attached Front and Rear Support Brackets at this time. **"See Steps 1 & 3**"