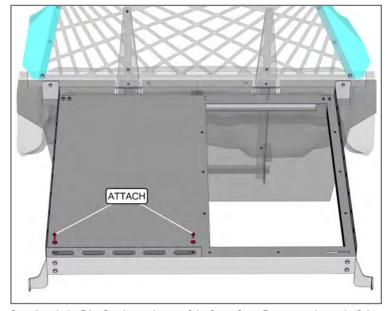

10. Attach the Cargo Cover Tray to the Cargo Cover Frame with provided (6) <sup>1</sup>/<sub>4</sub>" washers and <sup>1</sup>/<sub>4</sub>-20 bolts.

SSEMBLED

9. Anchor the Front Support Brackets in place with (6) #8 x <sup>3</sup>/<sub>4</sub>" Tek Screws.