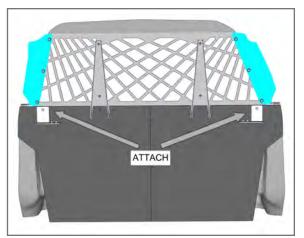

 Remove the outer (2) ¼-20 x ½" bolts attaching the Cargo Cover to the Top Bar Frame. Loosely secure the Driver Side and Passenger Side Rear Support Brackets with provided (2) ¼" lock washers and ¼-20 x ¾" bolts.

- 2. Unscrew the (2) OEM Trunk Cargo Net Tie-Down Hooks.
  - Loosely secure the Driver Side and Passenger Side Front Support Brackets with provided (2) M6 x 1.0 Socket Head Cap Screw.

3.

4. Place the Cargo Cover Frame onto, Driver Side / Passenger Side Front Brackets and Rear Support Brackets.