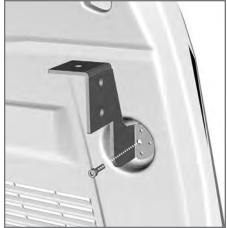

- 2. Unscrew the (2) OEM Trunk Cargo Net Tie-Down Hooks.
  - Loosely secure the Driver Side and Passenger Side Front Support Brackets with provided (2) M6 x 1.0 Socket Head Cap Screw.

3.

4. Place the Cargo Cover Frame onto, Driver Side / Passenger Side Front Brackets and Rear Support Brackets.