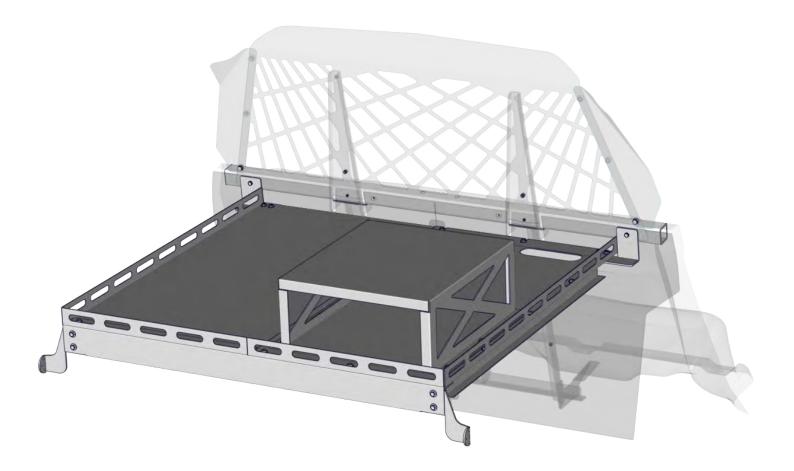

5. Secure the Cargo Cover Frame to the Drivers Side Rear Support Bracket with provided (2) ¼-20 flange nuts and the Front Support Brackets with (4) ¼" washers and ¼-20 bolts.

 Attach the Edge Bracket to the top of the Cargo Cover Frame securing to the Driver Side Front Support Bracket with provided (2) ¼" washers and ¼-20 bolts.

- After equipment is attached to the removable Cargo Cover Tray, insert and secure to the Cargo Cover Frame with provided (7) <sup>1</sup>/<sub>4</sub>" washers and <sup>1</sup>/<sub>4</sub>-20 bolts, and rear section with (4) flange nuts.
- 8. Now that the Cargo Cover Tray is installed, fully tighten the previously "loosely" attached Front and Rear Support Brackets at this time. **"See Steps 1 & 3**"

10. Attach the Cargo Cover Tray to the Cargo Cover Frame with provided (6) <sup>1</sup>/<sub>4</sub>" washers and <sup>1</sup>/<sub>4</sub>-20 bolts.

SSEMBLED

9. Anchor the Front Support Brackets in place with (6) #8 x <sup>3</sup>/<sub>4</sub>" Tek Screws.