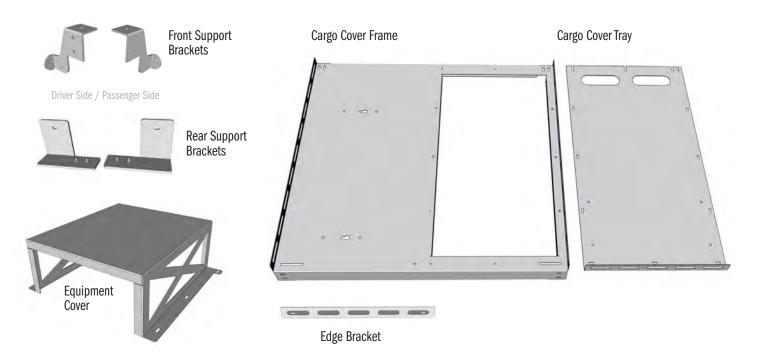

## CARGO COVER/EQUIPMENT TRAY (SRS) 2021+ CHEVY TAHOE

**Installation Instructions** 

475-1850

Before beginning the installation, confirm that you have received all of the parts for your package. Read the instructions completely before starting installation.