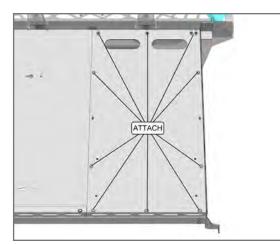

- After equipment is attached to the removable Cargo Cover Tray, insert and secure to the Cargo Cover Frame with provided (7) <sup>1</sup>/<sub>4</sub>" washers and <sup>1</sup>/<sub>4</sub>-20 bolts, and rear section with (4) flange nuts.
- 8. Now that the Cargo Cover Tray is installed, fully tighten the previously "loosely" attached Front and Rear Support Brackets at this time. **"See Steps 1 & 3**"