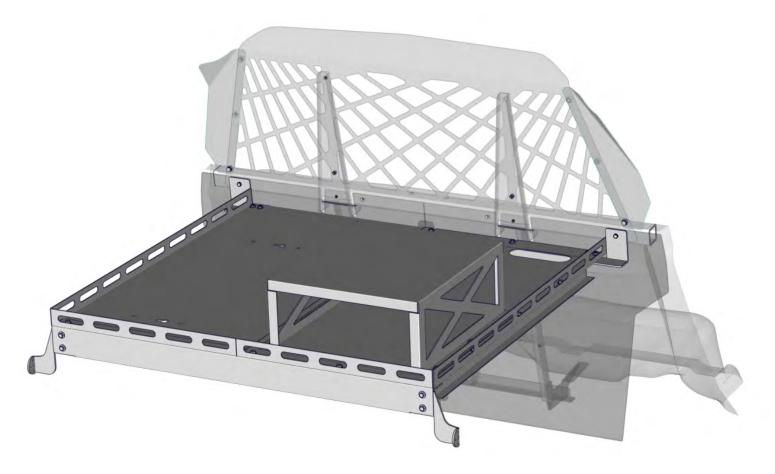

 Remove the outer (2) ¼-20 x ½" bolts attaching the Cargo Cover to the Top Bar Frame. Loosely secure the Driver Side and Passenger Side Rear Support Brackets with provided (2) ¼" lock washers and ¼-20 x ¾" bolts.

- 2. Unscrew the (2) OEM Trunk Cargo Net Tie-Down Hooks.
  - Loosely secure the Driver Side and Passenger Side Front Support Brackets with provided (2) M6 x 1.0 Socket Head Cap Screw.

3.

4. Place the Cargo Cover Frame onto, Driver Side / Passenger Side Front Brackets and Rear Support Brackets.

5. Secure the Cargo Cover Frame to the Drivers Side Rear Support Bracket with provided (2) ¼-20 flange nuts and the Front Support Brackets with (4) ¼" washers and ¼-20 bolts.

 Attach the Edge Bracket to the top of the Cargo Cover Frame securing to the Driver Side Front Support Bracket with provided (2) ¼" washers and ¼-20 bolts.

- After equipment is attached to the removable Cargo Cover Tray, insert and secure to the Cargo Cover Frame with provided (7) <sup>1</sup>/<sub>4</sub>" washers and <sup>1</sup>/<sub>4</sub>-20 bolts, and rear section with (4) flange nuts.
- 8. Now that the Cargo Cover Tray is installed, fully tighten the previously "loosely" attached Front and Rear Support Brackets at this time. **"See Steps 1 & 3**"

10. Attach the Cargo Cover Tray to the Cargo Cover Frame with provided (6) <sup>1</sup>/<sub>4</sub>" washers and <sup>1</sup>/<sub>4</sub>-20 bolts.

9. Anchor the Front Support Brackets in place with (6) #8 x <sup>3</sup>/<sub>4</sub>" Tek Screws.