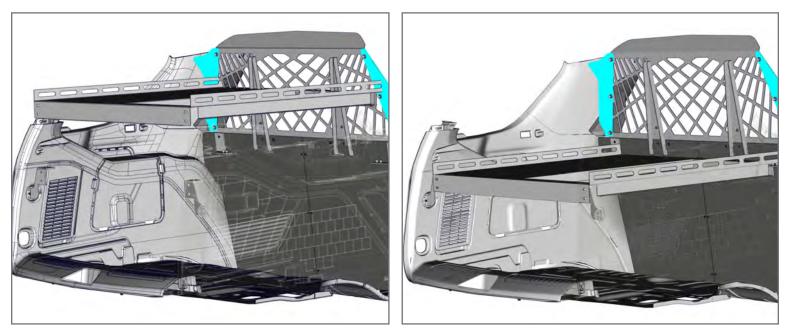

 Remove the outer (2) ¼-20 x ½" bolts attaching the Cargo Cover to the Top Bar Frame. Loosely secure the Driver Side and Passenger Side Rear Support Brackets with provided (2) ¼" lock washers and ¼-20 x ¾" bolts.

5. Secure the Cargo Cover Frame to the Drivers Side Rear Support Bracket with provided (2) ¼-20 flange nuts and the Front Support Brackets with (4) ¼" washers and ¼-20 bolts.

 Attach the Edge Bracket to the top of the Cargo Cover Frame securing to the Driver Side Front Support Bracket with provided (2) ¼" washers and ¼-20 bolts.