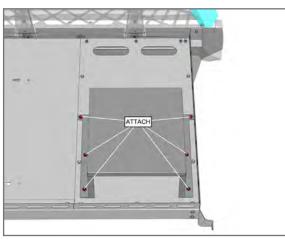

10. Attach the Cargo Cover Tray to the Cargo Cover Frame with provided (6) <sup>1</sup>/<sub>4</sub>" washers and <sup>1</sup>/<sub>4</sub>-20 bolts.

9. Anchor the Front Support Brackets in place with (6) #8 x <sup>3</sup>/<sub>4</sub>" Tek Screws.