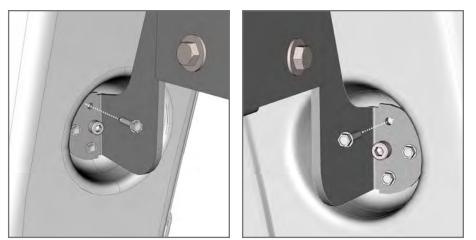

 Remove the outer (2) ¼-20 x ½" bolts attaching the Cargo Cover to the Top Bar Frame. Loosely secure the Driver Side and Passenger Side Rear Support Brackets with provided (2) ¼" lock washers and ¼-20 x ¾" bolts.

- 2. Unscrew the (2) OEM Trunk Cargo Net Tie-Down Hooks.
  - Loosely secure the Driver Side and Passenger Side Front Support Brackets with provided (2) M6 x 1.0 Socket Head Cap Screw.

3.

4. Place the Cargo Cover Frame onto, Driver Side / Passenger Side Front Brackets and Rear Support Brackets.

5. Secure the Cargo Cover Frame to the Drivers Side Rear Support Bracket with provided (2) ¼-20 flange nuts and the Front Support Brackets with (4) ¼" washers and ¼-20 bolts.

 Attach the Edge Bracket to the top of the Cargo Cover Frame securing to the Driver Side Front Support Bracket with provided (2) ¼" washers and ¼-20 bolts.