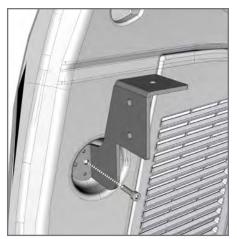

- 2. Unscrew the (2) OEM Trunk Cargo Net Tie-Down Hooks.
  - Loosely secure the Driver Side and Passenger Side Front Support Brackets with provided (2) M6 x 1.0 Socket Head Cap Screw.

3.

4. Place the Cargo Cover Frame onto, Driver Side / Passenger Side Front Brackets and Rear Support Brackets.