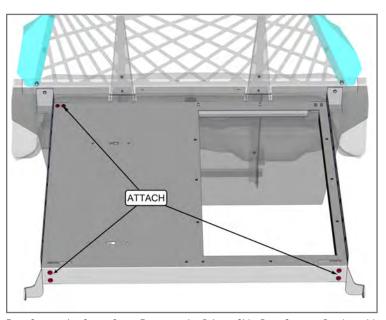

- After equipment is attached to the removable Cargo Cover Tray, insert and secure to the Cargo Cover Frame with provided (7) <sup>1</sup>/<sub>4</sub>" washers and <sup>1</sup>/<sub>4</sub>-20 bolts, and rear section with (4) flange nuts.
- 8. Now that the Cargo Cover Tray is installed, fully tighten the previously "loosely" attached Front and Rear Support Brackets at this time. **"See Steps 1 & 3**"

10. Attach the Cargo Cover Tray to the Cargo Cover Frame with provided (6) <sup>1</sup>/<sub>4</sub>" washers and <sup>1</sup>/<sub>4</sub>-20 bolts.

9. Anchor the Front Support Brackets in place with (6) #8 x <sup>3</sup>/<sub>4</sub>" Tek Screws.