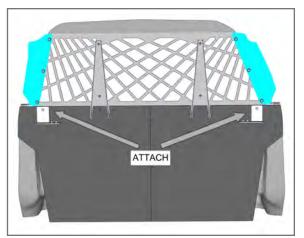

 Remove the outer (2) ¼-20 x ½" bolts attaching the Cargo Cover to the Top Bar Frame. Loosely secure the Driver Side and Passenger Side Rear Support Brackets with provided (2) ¼" lock washers and ¼-20 x ¾" bolts.

5. Secure the Cargo Cover Frame to the Drivers Side Rear Support Bracket with provided (2) ¼-20 flange nuts and the Front Support Brackets with (4) ¼" washers and ¼-20 bolts.

 Attach the Edge Bracket to the top of the Cargo Cover Frame securing to the Driver Side Front Support Bracket with provided (2) ¼" washers and ¼-20 bolts.