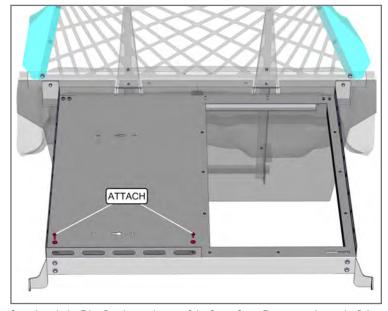

10. Attach the Cargo Cover Tray to the Cargo Cover Frame with provided (6) <sup>1</sup>/<sub>4</sub>" washers and <sup>1</sup>/<sub>4</sub>-20 bolts.

9. Anchor the Front Support Brackets in place with (6) #8 x <sup>3</sup>/<sub>4</sub>" Tek Screws.