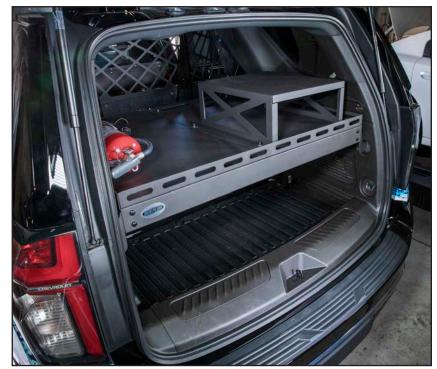

## CARGO COVER/EQUIPMENT TRAY

## CHEVY TAHOE 2021+

Introducing the Jotto Desk™ 2021+ Chevy Tahoe Cargo Cover. Designed to provide a solid horizontal divider in the vehicle. The upper/top section creates an area for mounting expensive communication, in-car video, and lighting equipment that uninstalls easily for service. Retaining the lower section for the individual officer or deputy's day-to-day gear. Whether a Rubbermaid tote with crime scene tape, rubber gloves, and drug testing supplies or more mission-critical items like a sniper rifle, Level IIIA SWAT vest, and Kevlar Helmet. The Jotto Desk 2021+ Chevy Tahoe Cargo Cover offers protection, first by obscuring from observation what is stored or housed underneath and secondly by relying on the strength of 14 gauge steel to keep anyone from stealing what is stored beneath the Cargo Cover.