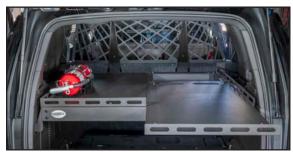

## CHEVY TAHOE 2021+

Introducing the Jotto Desk™ 2021+ Chevy Tahoe Cargo Cover. Designed to provide a solid horizontal divider in the vehicle. The upper/top section creates an area for mounting expensive communication, in-car video, and lighting equipment that uninstalls easily for service. Retaining the lower section for the individual officer or deputy's day-to-day gear. Whether a Rubbermaid tote with crime scene tape, rubber gloves, and drug testing supplies or more mission-critical items like a sniper rifle, Level IIIA SWAT vest, and Kevlar Helmet. The Jotto Desk 2021+ Chevy Tahoe Cargo Cover offers protection, first by obscuring from observation what is stored or housed underneath and secondly by relying on the strength of 14 gauge steel to keep anyone from stealing what is stored beneath the Cargo Cover.