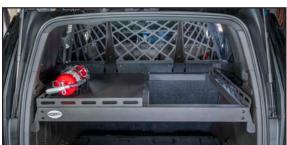

## CHEVY TAHOE 2021+

Introducing the Jotto Desk™ 2021+ Chevy Tahoe Cargo Cover. Designed to provide a solid horizontal divider in the vehicle. The upper/top section creates an area for mounting expensive communication, in-car video, and lighting equipment that uninstalls easily for service. Retaining the lower section for the individual officer or deputy's day-to-day gear. Whether a Rubbermaid tote with crime scene tape, rubber gloves, and drug testing supplies or more mission-critical items like a sniper rifle, Level IIIA SWAT vest, and Kevlar Helmet. The Jotto Desk 2021+ Chevy Tahoe Cargo Cover offers protection, first by obscuring from observation what is stored or housed underneath and secondly by relying on the strength of 14 gauge steel to keep anyone from stealing what is stored beneath the Cargo Cover.