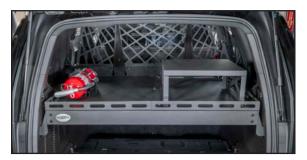

## CHEVY TAHOE 2021+

Introducing the Jotto Desk™ 2021+ Chevy Tahoe Cargo Cover. Designed to provide a solid horizontal divider in the vehicle. The upper/top section creates an area for mounting expensive communication, in-car video, and lighting equipment that uninstalls easily for service. Retaining the lower section for the individual officer or deputy's day-to-day gear. Whether a Rubbermaid tote with crime scene tape, rubber gloves, and drug testing supplies or more mission-critical items like a sniper rifle, Level IIIA SWAT vest, and Kevlar Helmet. The Jotto Desk 2021+ Chevy Tahoe Cargo Cover offers protection, first by obscuring from observation what is stored or housed underneath and secondly by relying on the strength of 14 gauge steel to keep anyone from stealing what is stored beneath the Cargo Cover.