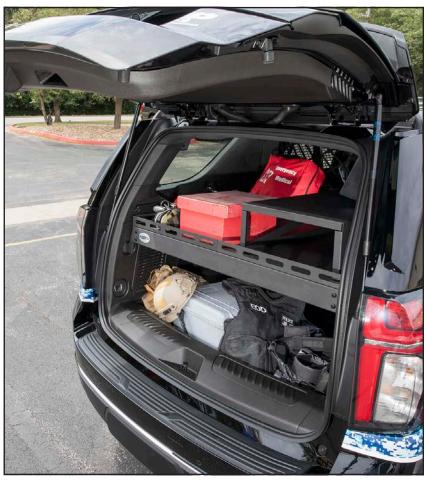

## CARGO COVER/EQUIPMENT TRAY

## CHEVY TAHOE 2021+

Introducing the Jotto Desk™ 2021+ Chevy Tahoe Cargo Cover. Designed to provide a solid horizontal divider in the vehicle. The upper/top section creates an area for mounting expensive communication, in-car video, and lighting equipment that uninstalls easily for service. Retaining the lower section for the individual officer or deputy's day-to-day gear. Whether a Rubbermaid tote with crime scene tape, rubber gloves, and drug testing supplies or more mission-critical items like a sniper rifle, Level IIIA SWAT vest, and Kevlar Helmet. The Jotto Desk 2021+ Chevy Tahoe Cargo Cover offers protection, first by obscuring from observation what is stored or housed underneath and secondly by relying on the strength of 14 gauge steel to keep anyone from stealing what is stored beneath the Cargo Cover.