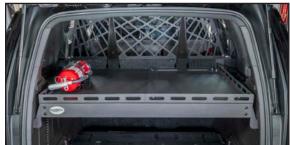

## CHEVY TAHOE 2021+

Introducing the Jotto Desk™ 2021+ Chevy Tahoe Cargo Cover. Designed to provide a solid horizontal divider in the vehicle. The upper/top section creates an area for mounting expensive communication, in-car video, and lighting equipment that uninstalls easily for service. Retaining the lower section for the individual officer or deputy's day-to-day gear. Whether a Rubbermaid tote with crime scene tape, rubber gloves, and drug testing supplies or more mission-critical items like a sniper rifle, Level IIIA SWAT vest, and Kevlar Helmet. The Jotto Desk 2021+ Chevy Tahoe Cargo Cover offers protection, first by obscuring from observation what is stored or housed underneath and secondly by relying on the strength of 14 gauge steel to keep anyone from stealing what is stored beneath the Cargo Cover.