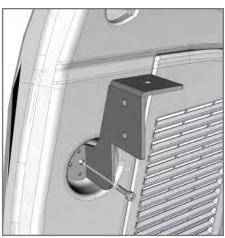

- Unscrew the (2) OEM Trunk Cargo Net Tie-Down Hooks.
- 3. Loosely secure the Driver Side and Passenger Side Front Support Brackets with provided (2) M6 x 1.0 Socket Head Cap Screw.

Place the Cargo Cover Frame onto, Driver Side / Passenger Side Front Brackets and Rear Support Brackets.

10. Attach the Cargo Cover Tray to the Cargo Cover Frame with provided (6) ¼" washers and ¼-20 bolts.

9. Anchor the Front Support Brackets in place with (6) #8 x 3/4" Tek Screws.

If you have questions or need further assistance please call Technical Support: 1.877.455.6886