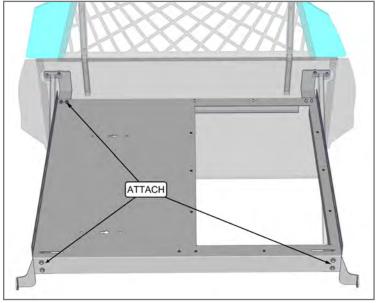

- After equipment is attached to the removable Cargo Cover Tray, insert and secure to the Cargo Cover Frame with provided (7) 1/4" washers and 1/4-20 bolts, and rear section with (4) flange nuts.
- 8. Now that the Cargo Cover Tray is installed, fully tighten the previously "loosely" attached Front and Rear Support Brackets at this time. "See Steps 1 & 3"

10. Attach the Cargo Cover Tray to the Cargo Cover Frame with provided (6) ¼" washers and ¼-20 bolts.

9. Anchor the Front Support Brackets in place with (6) #8 x 3/4" Tek Screws.

If you have questions or need further assistance please call Technical Support: 1.877.455.6886