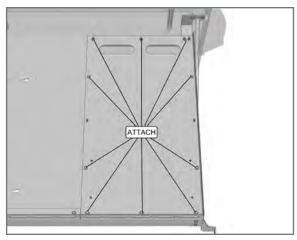

- After equipment is attached to the removable Cargo Cover Tray, insert and secure to the Cargo Cover Frame with provided (7) 1/4" washers and 1/4-20 bolts, and rear section with (4) flange nuts.
- 8. Now that the Cargo Cover Tray is installed, fully tighten the previously "loosely" attached Front and Rear Support Brackets at this time. "See Steps 1 & 3"