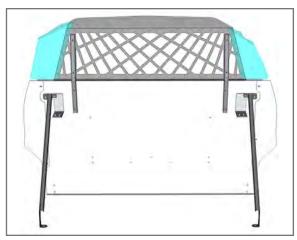

Remove the outer (2)  $\frac{1}{4}$ -20 x  $\frac{1}{2}$ " bolts attaching the Cargo Cover to the Top Bar Frame. Loosely secure the Driver Side and Passenger Side Rear Support Brackets with provided (2)  $\frac{1}{4}$ " lock washers and  $\frac{1}{4}$ -20 x  $\frac{3}{4}$ " bolts.

- Unscrew the (2) OEM Trunk Cargo Net Tie-Down Hooks.
- 3. Loosely secure the Driver Side and Passenger Side Front Support Brackets with provided (2) M6 x 1.0 Socket Head Cap Screw.

Place the Cargo Cover Frame onto, Driver Side / Passenger Side Front Brackets and Rear Support Brackets.