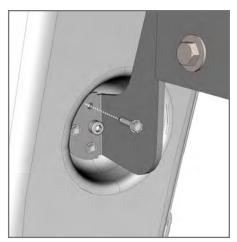

Remove the outer (2)  $\frac{1}{4}$ -20 x  $\frac{1}{2}$ " bolts attaching the Cargo Cover to the Top Bar Frame. Loosely secure the Driver Side and Passenger Side Rear Support Brackets with provided (2)  $\frac{1}{4}$ " lock washers and  $\frac{1}{4}$ -20 x  $\frac{3}{4}$ " bolts.

- Unscrew the (2) OEM Trunk Cargo Net Tie-Down Hooks.
- 3. Loosely secure the Driver Side and Passenger Side Front Support Brackets with provided (2) M6 x 1.0 Socket Head Cap Screw.

Place the Cargo Cover Frame onto, Driver Side / Passenger Side Front Brackets and Rear Support Brackets.