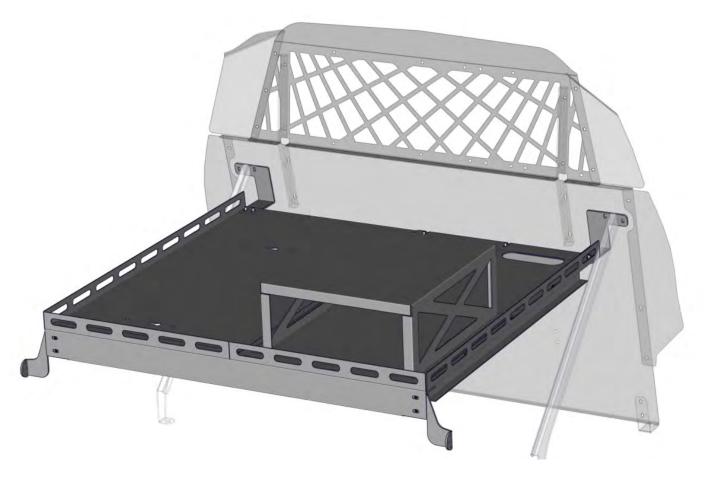

- After equipment is attached to the removable Cargo Cover Tray, insert and secure to the Cargo Cover Frame with provided (7) 1/4" washers and 1/4-20 bolts, and rear section with (4) flange nuts.
- 8. Now that the Cargo Cover Tray is installed, fully tighten the previously "loosely" attached Front and Rear Support Brackets at this time. "See Steps 1 & 3"

10. Attach the Cargo Cover Tray to the Cargo Cover Frame with provided (6) ¼" washers and ¼-20 bolts.

9. Anchor the Front Support Brackets in place with (6) #8 x 3/4" Tek Screws.

If you have questions or need further assistance please call Technical Support: 1.877.455.6886