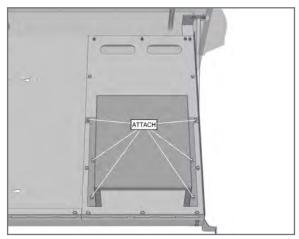

10. Attach the Cargo Cover Tray to the Cargo Cover Frame with provided (6) ¼" washers and ¼-20 bolts.

9. Anchor the Front Support Brackets in place with (6) #8 x 3/4" Tek Screws.

If you have questions or need further assistance please call Technical Support: 1.877.455.6886