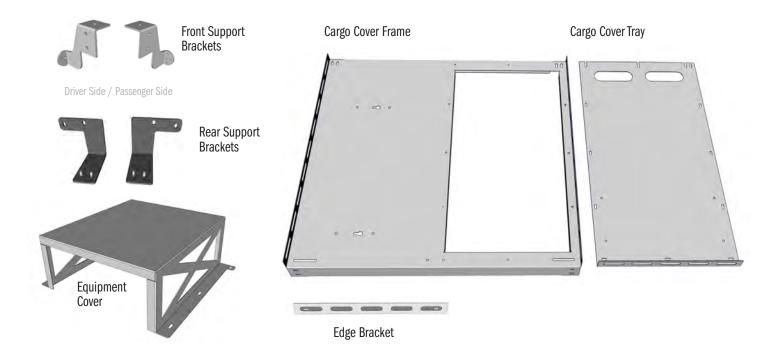

## CARGO COVER/EQUIPMENT TRAY (CB4) 2021+ CHEVY TAHOE

**Installation Instructions** 475-1851

Before beginning the installation, confirm that you have received all of the parts for your package. Read the instructions completely before starting installation.

Remove the outer (2)  $\frac{1}{4}$ -20 x  $\frac{1}{2}$ " bolts attaching the Cargo Cover to the Top Bar Frame. Loosely secure the Driver Side and Passenger Side Rear Support Brackets with provided (2)  $\frac{1}{4}$ " lock washers and  $\frac{1}{4}$ -20 x  $\frac{3}{4}$ " bolts.

- Unscrew the (2) OEM Trunk Cargo Net Tie-Down Hooks.
- 3. Loosely secure the Driver Side and Passenger Side Front Support Brackets with provided (2) M6 x 1.0 Socket Head Cap Screw.

Place the Cargo Cover Frame onto, Driver Side / Passenger Side Front Brackets and Rear Support Brackets.

Secure the Cargo Cover Frame to the Drivers Side Rear Support Bracket with provided (2) 1/4-20 flange nuts and the Front Support Brackets with (4) 1/4" washers and 1/4-20 bolts.

Attach the Edge Bracket to the top of the Cargo Cover Frame securing to the Driver Side Front Support Bracket with provided (2) 1/4" washers and 1/4-20 bolts.