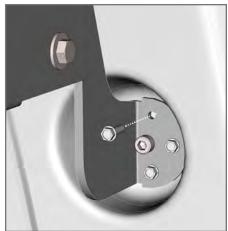

Secure the Cargo Cover Frame to the Drivers Side Rear Support Bracket with provided (2) 1/4-20 flange nuts and the Front Support Brackets with (4) 1/4" washers and 1/4-20 bolts.

Attach the Edge Bracket to the top of the Cargo Cover Frame securing to the Driver Side Front Support Bracket with provided (2) 1/4" washers and 1/4-20 bolts.