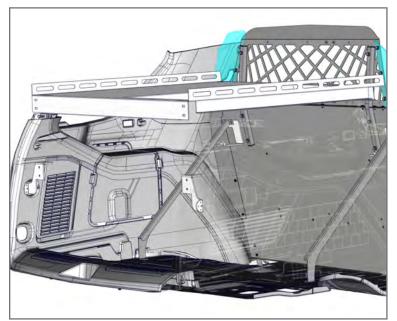

## CARGO COVER/EQUIPMENT TRAY (CB4) 2021+ CHEVY TAHOE

**Installation Instructions** 475-1851

Before beginning the installation, confirm that you have received all of the parts for your package. Read the instructions completely before starting installation.

Remove the outer (2)  $\frac{1}{4}$ -20 x  $\frac{1}{2}$ " bolts attaching the Cargo Cover to the Top Bar Frame. Loosely secure the Driver Side and Passenger Side Rear Support Brackets with provided (2)  $\frac{1}{4}$ " lock washers and  $\frac{1}{4}$ -20 x  $\frac{3}{4}$ " bolts.

- Unscrew the (2) OEM Trunk Cargo Net Tie-Down Hooks.
- 3. Loosely secure the Driver Side and Passenger Side Front Support Brackets with provided (2) M6 x 1.0 Socket Head Cap Screw.

Place the Cargo Cover Frame onto, Driver Side / Passenger Side Front Brackets and Rear Support Brackets.

Secure the Cargo Cover Frame to the Drivers Side Rear Support Bracket with provided (2) 1/4-20 flange nuts and the Front Support Brackets with (4) 1/4" washers and 1/4-20 bolts.

Attach the Edge Bracket to the top of the Cargo Cover Frame securing to the Driver Side Front Support Bracket with provided (2) 1/4" washers and 1/4-20 bolts.