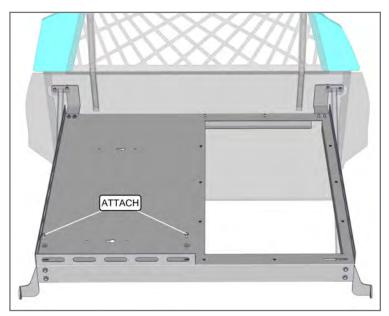

- After equipment is attached to the removable Cargo Cover Tray, insert and secure to the Cargo Cover Frame with provided (7) 1/4" washers and 1/4-20 bolts, and rear section with (4) flange nuts.
- 8. Now that the Cargo Cover Tray is installed, fully tighten the previously "loosely" attached Front and Rear Support Brackets at this time. "See Steps 1 & 3"

10. Attach the Cargo Cover Tray to the Cargo Cover Frame with provided (6) ¼" washers and ¼-20 bolts.

9. Anchor the Front Support Brackets in place with (6) #8 x 3/4" Tek Screws.

If you have questions or need further assistance please call Technical Support: 1.877.455.6886