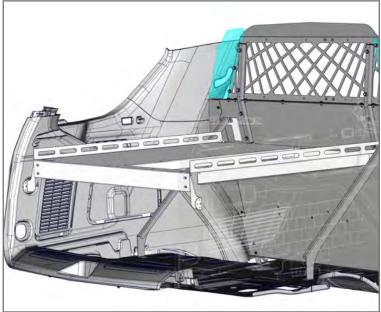

Remove the outer (2)  $\frac{1}{4}$ -20 x  $\frac{1}{2}$ " bolts attaching the Cargo Cover to the Top Bar Frame. Loosely secure the Driver Side and Passenger Side Rear Support Brackets with provided (2)  $\frac{1}{4}$ " lock washers and  $\frac{1}{4}$ -20 x  $\frac{3}{4}$ " bolts.

- Unscrew the (2) OEM Trunk Cargo Net Tie-Down Hooks.
- 3. Loosely secure the Driver Side and Passenger Side Front Support Brackets with provided (2) M6 x 1.0 Socket Head Cap Screw.

Place the Cargo Cover Frame onto, Driver Side / Passenger Side Front Brackets and Rear Support Brackets.

Secure the Cargo Cover Frame to the Drivers Side Rear Support Bracket with provided (2) 1/4-20 flange nuts and the Front Support Brackets with (4) 1/4" washers and 1/4-20 bolts.

Attach the Edge Bracket to the top of the Cargo Cover Frame securing to the Driver Side Front Support Bracket with provided (2) 1/4" washers and 1/4-20 bolts.