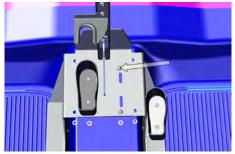

Replace seats into vehicle and finger tighten OEM bolts.

Adjust Mounting Plate to required position. Fully tighten all seat bolts to secure Mounting Plate.

Position weapon mount backbone/ frame onto Mounting Plate and secure with the socket button head cap screws. Tighten bolts securely.

Install weapon and check for secure well adjusted fit.

If you have questions or need further assistance please call Technical Support: 1.877.455.6886