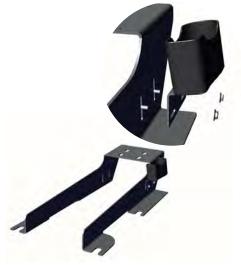

## Parts Included:

Hardware Bag With Necessary Nuts, Bolts, Etc.

Remove both driver and passenger side front seats using E14 socket. Set seats aside.

Place GR6 Mounting Plate onto transmission hump on top of inner most seat hole locations.

Replace seats into vehicle and finger tighten OEM bolts.

Adjust Mounting Plate to required position. Fully tighten all seat bolts to secure Mounting Plate.

Position weapon mount backbone/ frame onto Mounting Plate and secure with the socket button head cap screws. Tighten bolts securely.