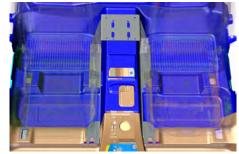

## Parts Included:

Hardware Bag With Necessary Nuts, Bolts, Etc.

Remove both driver and passenger side front seats using E14 socket. Set seats aside.

Place GR6 Mounting Plate onto transmission hump on top of inner most seat hole locations.

Replace seats into vehicle and finger tighten OEM bolts.

Adjust Mounting Plate to required position. Fully tighten all seat bolts to secure Mounting Plate.

Position weapon mount backbone/ frame onto Mounting Plate and secure with the socket button head cap screws. Tighten bolts securely.