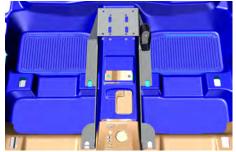

## Parts Included:

Hardware Bag With Necessary Nuts, Bolts, Etc.

Remove both driver and passenger side front seats using E14 socket. Set seats aside.

Place GR6 Mounting Plate onto transmission hump on top of inner most seat hole locations.

Replace seats into vehicle and finger tighten OEM bolts.

Adjust Mounting Plate to required position. Fully tighten all seat bolts to secure Mounting Plate.

Position weapon mount backbone/ frame onto Mounting Plate and secure with the socket button head cap screws. Tighten bolts securely.