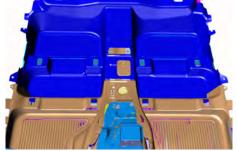

## Parts Included:

Hardware Bag With Necessary Nuts, Bolts, Etc.

Remove both driver and passenger side front seats using E14 socket. Set seats aside.

Place GR6 Mounting Plate onto transmission hump on top of inner most seat hole locations.

Replace seats into vehicle and finger tighten OEM bolts.

Adjust Mounting Plate to required position. Fully tighten all seat bolts to secure Mounting Plate.

Position weapon mount backbone/ frame onto Mounting Plate and secure with the socket button head cap screws. Tighten bolts securely.