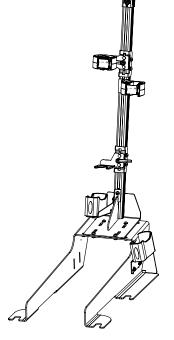

Replace seats into vehicle and finger tighten OEM bolts.

Adjust Mounting Plate to required position. Fully tighten all seat bolts to secure Mounting Plate.

Position weapon mount backbone/ frame onto Mounting Plate and secure with the socket button head cap screws. Tighten bolts securely.

Install weapon and check for secure well adjusted fit.

If you have questions or need further assistance please call Technical Support: 1.877.455.6886