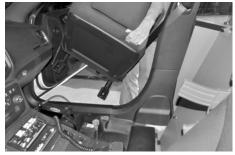

## Parts Included:

Hardware Bag With Necessary Nuts, Bolts, Etc.

Remove both driver and passenger side front seats using E14 socket. Set seats aside.

Place GR6 Mounting Plate onto transmission hump on top of inner most seat hole locations.

Replace seats into vehicle and finger tighten OEM bolts.

Adjust Mounting Plate to required position. Fully tighten all seat bolts to secure Mounting Plate.

Position weapon mount backbone/ frame onto Mounting Plate and secure with the socket button head cap screws. Tighten bolts securely.