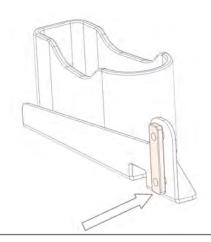

- Place AR Lock Head Assembly into the base of Extruded Backbone of Single Cell, through notched out section on the face. Slide T-Block up the channel, finger tighten to hold in place.
- Slide Charge Guard Assembly into the base of Extruded Backbone of Single Cell, through notched out section on the face. Slide T-Block up the channel, finger tighten to hold in place.
- If Dual Weapon Mount, slide 870 Lock Head Assembly into the base section of the Backbone on the driver side through notched out section. Slide T-Block up the channel, finger tighten to hold in place.
- 5. Place Butt Plate/Bracket at lowest point of Extruded Backbone; AR on the face and 870 on rear channel, and completely tighten.