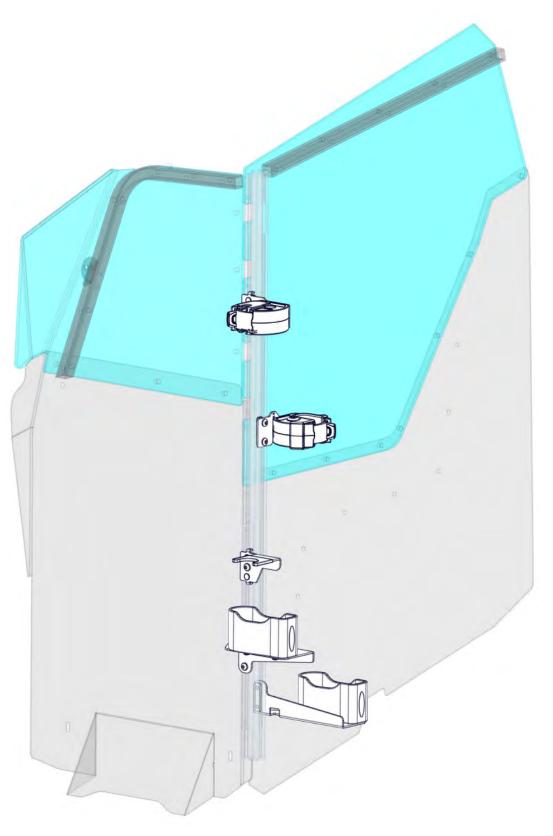

## GR7-ZRT-SUV-PICKUP-AR BLM/870 VERTICAL DUAL WEAPON, SINGLE CELL MOUNTED ZRT GUN RACKS

**Installation Instructions** 475-2038

 Button Head Cap Screws will already be attached to T-Block and Mounting Brackets. Loosen the screws slightly.

- Place AR Lock Head Assembly into the base of Extruded Backbone of Single Cell, through notched out section on the face. Slide T-Block up the channel, finger tighten to hold in place.
- Slide Charge Guard Assembly into the base of Extruded Backbone of Single Cell, through notched out section on the face. Slide T-Block up the channel, finger tighten to hold in place.
- If Dual Weapon Mount, slide 870 Lock Head Assembly into the base section of the Backbone on the driver side through notched out section. Slide T-Block up the channel, finger tighten to hold in place.
- 5. Place Butt Plate/Bracket at lowest point of Extruded Backbone; AR on the face and 870 on rear channel, and completely tighten.