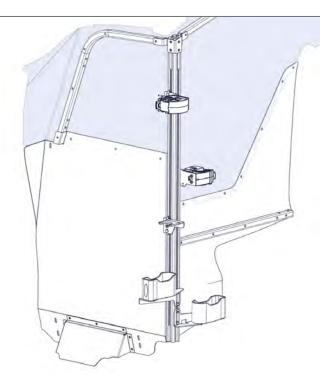

 When the Butt Plates are secured, place weapon(s) into vehicle to adjus Locks/Upper Brackets into proper location. Tighten all Screws.
(Be Careful Not To Overtighten and Strip The Head of Screw)

If you have questions or need further assistance please call Technical Support: 1.877.455.6886