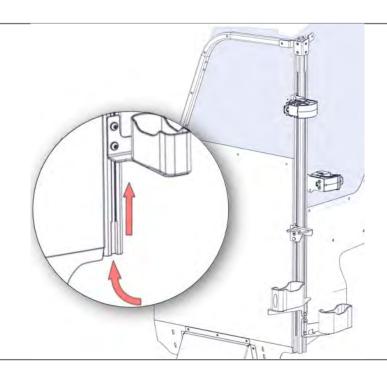

- Place AR Lock Head Assembly into the base of Extruded Backbone of Single Cell, through notched out section on the face. Slide T-Block up the channel, finger tighten to hold in place.
- Slide Charge Guard Assembly into the base of Extruded Backbone of Single Cell, through notched out section on the face. Slide T-Block up the channel, finger tighten to hold in place.
- If Dual Weapon Mount, slide 870 Lock Head Assembly into the base section of the Backbone on the driver side through notched out section. Slide T-Block up the channel, finger tighten to hold in place.
- 5. Place Butt Plate/Bracket at lowest point of Extruded Backbone; AR on the face and 870 on rear channel, and completely tighten.

 When the Butt Plates are secured, place weapon(s) into vehicle to adjus Locks/Upper Brackets into proper location. Tighten all Screws.
(Be Careful Not To Overtighten and Strip The Head of Screw)

If you have questions or need further assistance please call Technical Support: 1.877.455.6886