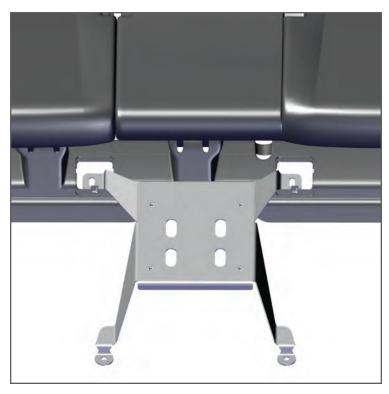

3. Set the back legs of the GR6 mounting plate into the previously remove rear seat trim sections while nesting the front of the GR6 mounting plate legs into front seat inside rear bolt hole locations.

4. Replace and tighten OEM bolts to secure GR6 mounting plate.

5. Position assembled backbone onto GR6 mounting plate. Secure to plate using provided (4) button head cap screws.

If you have questions or need further assistance please call Technical Support: 1.877.455.6886