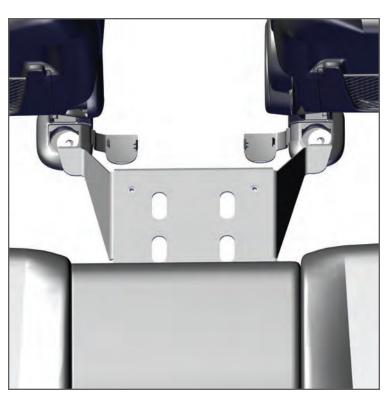

3. Set the back legs of the GR6 mounting plate into the previously remove rear seat trim sections while nesting the front of the GR6 mounting plate legs into front seat inside rear bolt hole locations.

4. Replace and tighten OEM bolts to secure GR6 mounting plate.

5. Position assembled backbone onto GR6 mounting plate. Secure to plate using provided (4) button head cap screws.

If you have questions or need further assistance please call Technical Support: 1.877.455.6886