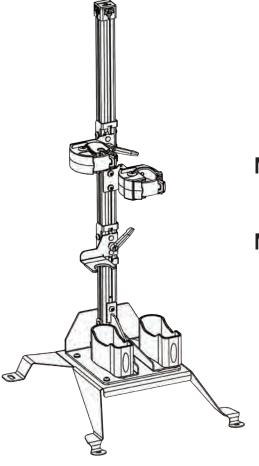

4. Replace and tighten OEM bolts to secure GR6 mounting plate.

5. Position assembled backbone onto GR6 mounting plate. Secure to plate using provided (4) button head cap screws.

If you have questions or need further assistance please call Technical Support: 1.877.455.6886