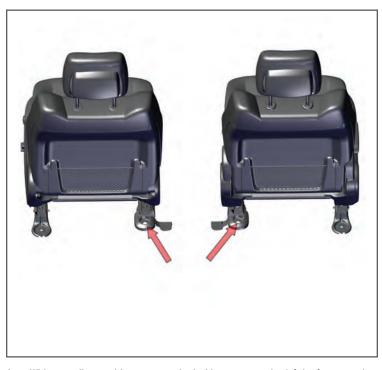

## GR6, ZRT, AR-BLM/870, DURANGO 2019+ DODGE DURANGO

**Installation Instructions** 

475-2056

**Note: Install GR6 Gun Rack BEFORE** 

**CB4 Cargo Barrier.** 

Note: Will not work with

**OEM Center Console.** 

With a small screwdriver, unsnap and set aside the rear seat trim covers exposing the OEM seat bolts. Remove with a 18 mm socket.