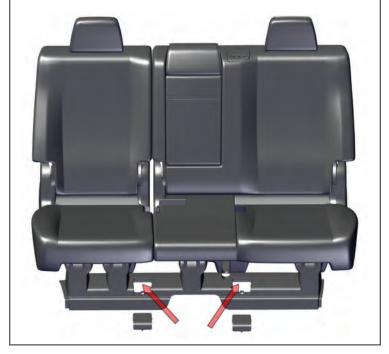

3. Set the back legs of the GR6 mounting plate into the previously remove rear seat trim sections while nesting the front of the GR6 mounting plate legs into front seat inside rear bolt hole locations.