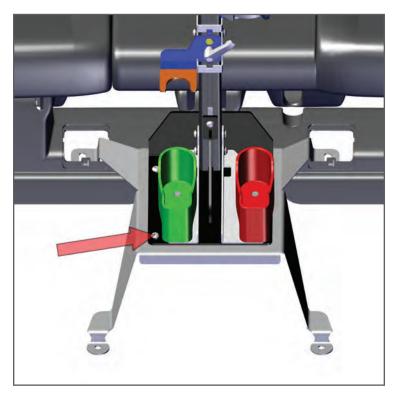

4. Replace and tighten OEM bolts to secure GR6 mounting plate.

5. Position assembled backbone onto GR6 mounting plate. Secure to plate using provided (4) button head cap screws.

If you have questions or need further assistance please call Technical Support: 1.877.455.6886