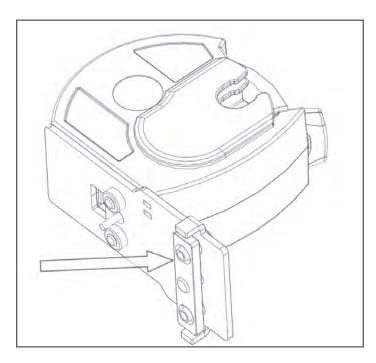

3. Remove the T-Blocks and mounting hardware from the AR Secure Bracket and slide them into the channel. Position of the AR Secure Bracket and in place and attach with the (4) previously removed Button Head Cap Screws, Washers and Lock Washers.