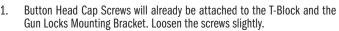

3. Remove the T-Blocks and mounting hardware from the AR Secure Bracket and slide them into the channel. Position of the AR Secure Bracket and in place and attach with the (4) previously removed Button Head Cap Screws, Washers and Lock Washers.