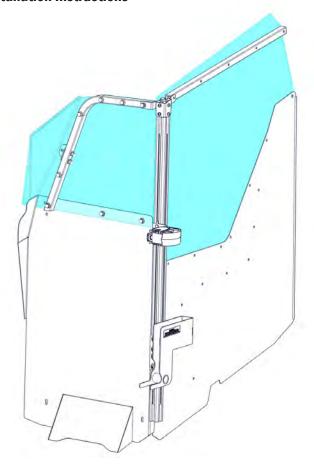

## GR7-ZRT-AR SECURE SINGLE CELL MOUNTED ZRT GUN RACK

**Installation Instructions** 

475-2174

Place the Lock Head Assembly into the notched-out section found on the bottom face of the Extruded Backbone. Slide the Lock Head Assembly up  ${\sf Lock}$ the channel, finger tighten to hold in place.