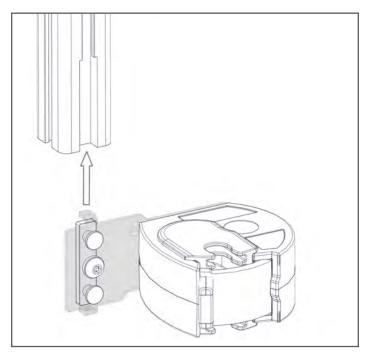

3. Remove the T-Blocks and mounting hardware from the AR Secure Bracket and slide them into the channel. Position of the AR Secure Bracket and in place and attach with the (4) previously removed Button Head Cap Screws, Washers and Lock Washers.