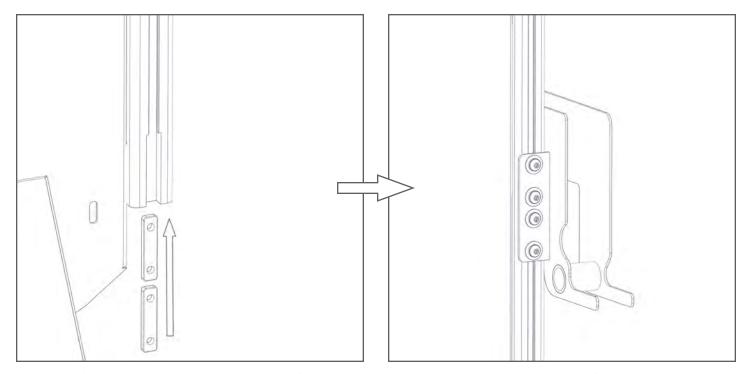

## GR7-ZRT-AR SECURE SINGLE CELL MOUNTED ZRT GUN RACK

**Installation Instructions** 

475-2174

Place the Lock Head Assembly into the notched-out section found on the bottom face of the Extruded Backbone. Slide the Lock Head Assembly up  ${\sf Lock}$ the channel, finger tighten to hold in place.

3. Remove the T-Blocks and mounting hardware from the AR Secure Bracket and slide them into the channel. Position of the AR Secure Bracket and in place and attach with the (4) previously removed Button Head Cap Screws, Washers and Lock Washers.