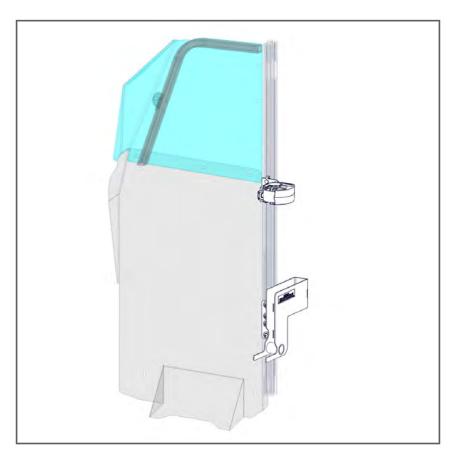

4. Adjust the weapon to the desired position and secure all hardware. (Be Careful Not to Overtighten and strip out Hardware.)

If you have questions or need further assistance please call Technical Support: 1.877.455.6886