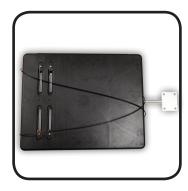

## INSTRUCTIONS

- 1. Choose desired landscape or portrait bracket and attach to pivoting arm using (4) phillips screws and (4) nuts.
- 2. Install to the right side of desktop using provided screws after determining desired location of your pivoting smart phone holder. (Pic 1)
- Use a box knife to carefully cut and remove the necessary portion of black poly-grip (located on right edge of desk) so pivoting smart phone holder lays flush against bottom of desktop. Once installed, adjust 3-point knob as desired. (Pic 2)

Pic 2

Call us at **1.877.455.6886** or visit us at **www.gojotto.com** to learn how we can provide you with the very latest and the best in mobile office solutions in the industry today.