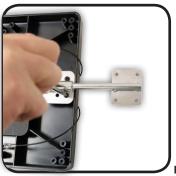

## INSTRUCTIONS

- 1. Choose desired landscape or portrait bracket and attach to pivoting arm using (4) phillips screws and (4) nuts.
- 2. Install to the right side of desktop using provided screws after determining desired location of your pivoting smart phone holder. (Pic 1)
- Use a box knife to carefully cut and remove the necessary portion of black poly-grip (located on right edge of desk) so pivoting smart phone holder lays flush against bottom of desktop. Once installed, adjust 3-point knob as desired. (Pic 2)