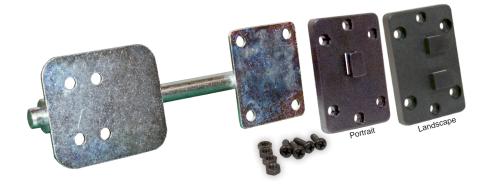

## INSTRUCTIONS

- 1. Choose desired landscape or portrait bracket and attach to pivoting arm using (4) phillips screws and (4) nuts.
- 2. Install to the right side of desktop using provided screws after determining desired location of your pivoting smart phone holder. (Pic 1)
- Use a box knife to carefully cut and remove the necessary portion of black poly-grip (located on right edge of desk) so pivoting smart phone holder lays flush against bottom of desktop. Once installed, adjust 3-point knob as desired. (Pic 2)