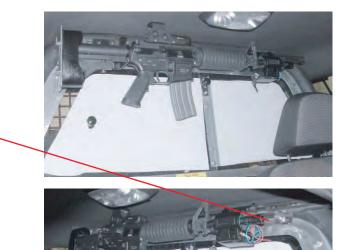

**Installation Instructions** 

PARTS LIST (1) ASSEMBLED WEAPON MOUNT

- (1) MOMENTARY SWITCH
- ) LOCK TIMER

(2) 3/4" DELRON SPACERS

- (2) 1/4"-20x1.5" CARRIAGE BOLTS
- (2) 1/4"-20 WHIZ NUTS

1. Start by removing the (2) Factory 1/4" nuts and carriage bolts using a 7/16" wrench or socket. Remove the ones on the top section in the outer position of window frame on partition.

2. Insert the 1.5" carriage bolts thru now open holes in partition, place delron spacers on bolts, and position weapon mount on these bolts with tabs of weapon mount rail down. Secure to partition with the whiz nuts.

3. Tighten hardware completely.

209 W. EASY ST., ROGERS, AR 72756 · JOTTOPUBLICSAFETY.COM · 2/25

Jotto Desk<sup>™</sup> is a patented product and Registered Trademark of Assembled Products<sup>™</sup> Corporation. Specifications subject to change without notice. 050-0125-00