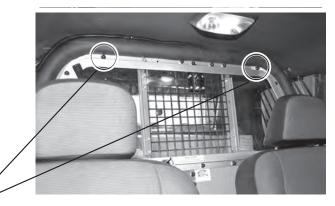

**Installation Instructions** 

PARTS LIST (1) ASSEMBLED WEAPON MOUNT

- (1) MOMENTARY SWITCH
- ) LOCK TIMER

(2) 3/4" DELRON SPACERS

- (2) 1/4"-20x1.5" CARRIAGE BOLTS
- (2) 1/4"-20 WHIZ NUTS

1. Start by removing the (2) Factory 1/4" nuts and carriage bolts using a 7/16" wrench or socket. Remove the ones on the top section in the outer position of window frame on partition.

2. Insert the 1.5" carriage bolts thru now open holes in partition, place delron spacers on bolts, and position weapon mount on these bolts with tabs of weapon mount rail down. Secure to partition with the whiz nuts.

3. Tighten hardware completely.

209 W. EASY ST., ROGERS, AR 72756 · JOTTOPUBLICSAFETY.COM · 2/25

Jotto Desk<sup>™</sup> is a patented product and Registered Trademark of Assembled Products<sup>™</sup> Corporation. Specifications subject to change without notice. 050-0125-00