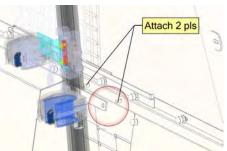

## Step 3:

Place the gun mount assembly in the recessed area of the partition. Insert the top bracket onto the carriage bolts and secure with previously removed flange nuts.

Step 4:

Attach the lower bracket with the provided carriage bolts and flange nuts. Secure all four mounting points and finish assembly with provided black plastic nut covers.