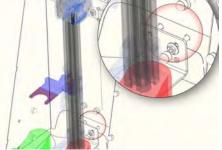

**Other Partition** Upper Mount Bracket

Attach either Upper Mount Bracket to extrusion, sliding T-slot retainer into rear slot. Position as shown below and tighten when in correct location.

Step 2:

Remove two flange nuts while your helper is holding the carriage bolts in place from the back seat.