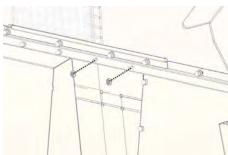

**Other Partition** Upper Mount Bracket

Attach either Upper Mount Bracket to extrusion, sliding T-slot retainer into rear slot. Position as shown below and tighten when in correct location.

Step 2:

Remove two flange nuts while your helper is holding the carriage bolts in place from the back seat.