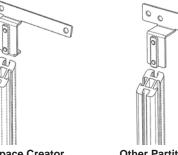

## Parts Included:

Hardware Bag with Upper Partition Mounting Brackets and Necessary Nuts, Bolts, Etc.

475-2010 475-2014 475-2015 475-2043 475-2042 475-2054 475-2063

GR9-ZRT-AR-BLM-870

Step 1:

Space Creator Upper Mount Bracket

**Other Partition** Upper Mount Bracket

Attach either Upper Mount Bracket to extrusion, sliding T-slot retainer into rear slot. Position as shown below and tighten when in correct location.

Step 2:

Remove two flange nuts while your helper is holding the carriage bolts in place from the back seat.