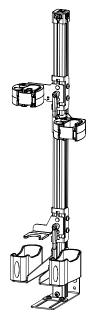

## Parts Included:

Hardware Bag with Upper Partition Mounting Brackets and Necessary Nuts, Bolts, Etc.

475-2010 475-2014 475-2015 475-2043 475-2042 475-2054 475-2063

GR9-ZRT-AR-BLM-870

Step 1:

Space Creator Upper Mount Bracket