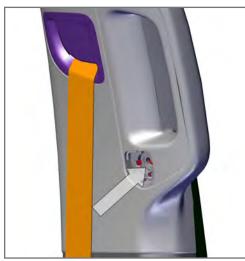

2. Push the seat up slightly to slide the Foot Mount Bracket under seat rail between rail and carpet. Leave bolt loose at this time. Repeat on other side.

3. Use a small screwdriver to pop the lower cover off the entry assist handle and set aside. Remove 10mm bolt from inside handle. Repeat on other side.

4. Use provided 6mm socket head bolt and spacer to loosely attach B Pillar Bracket through lower opening in entry assist handle. Repeat on other side.

5. Install Partition Frame into vehicle through D/S door and position onto mounting feet.