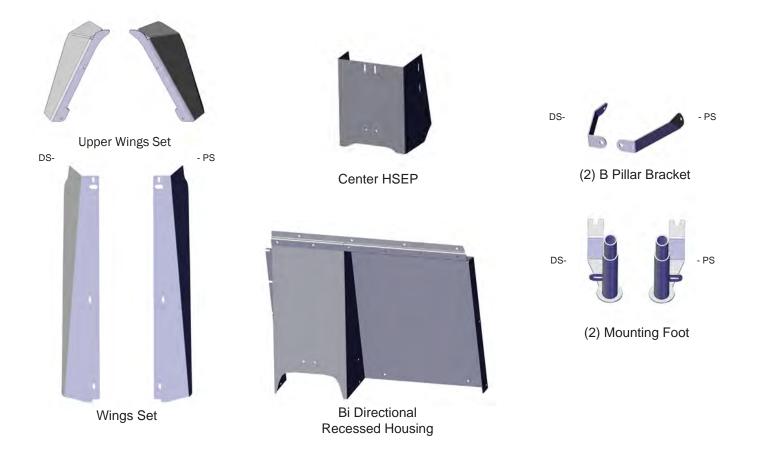

4. Use provided 6mm socket head bolt and spacer to loosely attach B Pillar Bracket through lower opening in entry assist handle. Repeat on other side.

5. Install Partition Frame into vehicle through D/S door and position onto mounting feet.

6. Lean Partition Frame forward and loosely attach B Pillar Brackets to lower hole of Frame tab. Center the Partition. Once centered, tighten all hardware at this time.

7. Loosely attach Center HSEP onto BDRH outside of vehicle using (6) carriage bolts and flange nuts.

8. Place BDRH with Center HSEP into passenger side of vehicle. Attach BDRH to Partition Frame using provided carriage bolts and flange nuts. Push carriage bolts in from prisoner side of partition. Tighten all bolts /nuts.

10. Install Lower Steel Wing from prisoner side using (3) carriage bolts and flange nuts. Repeat on other side.

11. Install Upper Poly Wing from officer side using a carriage bolt and flange nut on the upper and lower hole.