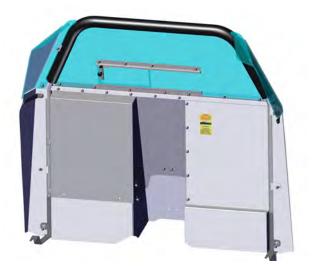

475-1355 Space Creator Vehicle Partition with HS/HV Window Featuring Bidirectional Recessed Housing

475-1376 Space Creator Vehicle Partition with Full Window & Safety Wire Featuring Bidirectional Recessed Housing