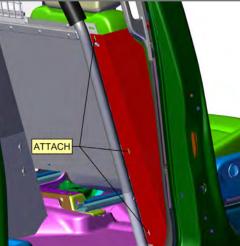

6. Lean Partition Frame forward and loosely attach B Pillar Brackets to lower hole of Frame tab. Center the Partition. Once centered, tighten all hardware at this time.

7. Loosely attach Center HSEP onto BDRH outside of vehicle using (6) carriage bolts and flange nuts.

8. Place BDRH with Center HSEP into passenger side of vehicle. Attach BDRH to Partition Frame using provided carriage bolts and flange nuts. Push carriage bolts in from prisoner side of partition. Tighten all bolts /nuts.