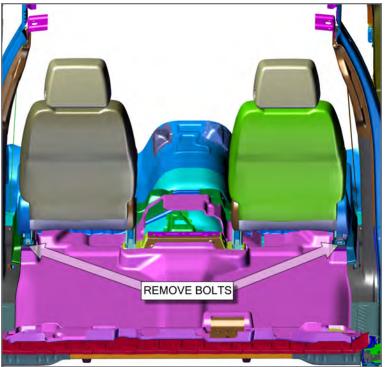

Before beginning the installation, confirm that you have received all of the parts for your package. Read the instructions completely before starting installation.

1. Move front seats completely forward. Loosen the rear/outer OEM seat bolt with a T-50 socket.

2. Push the seat up slightly to slide the Foot Mount Bracket under seat rail between rail and carpet. Leave bolt loose at this time. Repeat on other side.

3. Use a small screwdriver to pop the lower cover off the entry assist handle and set aside. Remove 10mm bolt from inside handle. Repeat on other side.