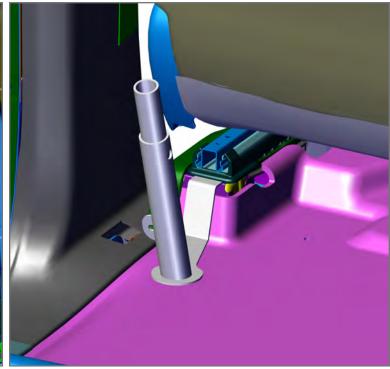

6. Lean Partition Frame forward and loosely attach B Pillar Brackets to lower hole of Frame tab. Center the Partition. Once centered, tighten all hardware at this time.

7. Loosely attach Center HSEP onto BDRH outside of vehicle using (6) carriage bolts and flange nuts.

8. Place BDRH with Center HSEP into passenger side of vehicle. Attach BDRH to Partition Frame using provided carriage bolts and flange nuts. Push carriage bolts in from prisoner side of partition. Tighten all bolts /nuts.