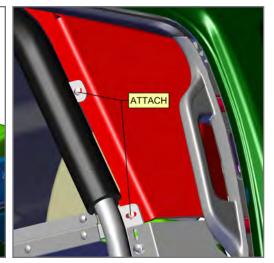

6. Lean Partition Frame forward and loosely attach B Pillar Brackets to lower hole of Frame tab. Center the Partition. Once centered, tighten all hardware at this time.

7. Loosely attach Center HSEP onto BDRH outside of vehicle using (6) carriage bolts and flange nuts.

8. Place BDRH with Center HSEP into passenger side of vehicle. Attach BDRH to Partition Frame using provided carriage bolts and flange nuts. Push carriage bolts in from prisoner side of partition. Tighten all bolts /nuts.