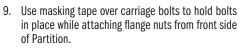

6. Lean Partition Frame forward and loosely attach B Pillar Brackets to lower hole of Frame tab. Center the Partition. Once centered, tighten all hardware at this time.

7. Loosely attach Center HSEP onto BDRH outside of vehicle using (6) carriage bolts and flange nuts.