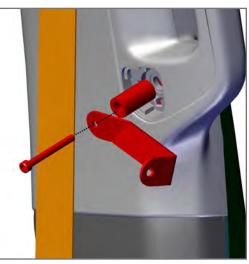

4. Use provided 6mm socket head bolt and spacer to loosely attach B Pillar Bracket through lower opening in entry assist handle. Repeat on other side.

5. Install Partition Frame into vehicle through D/S door and position onto mounting feet.