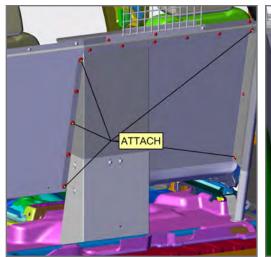

6. Lean Partition Frame forward and loosely attach B Pillar Brackets to lower hole of Frame tab. Center the Partition. Once centered, tighten all hardware at this time.

7. Loosely attach Center HSEP onto BDRH outside of vehicle using (6) carriage bolts and flange nuts.

8. Place BDRH with Center HSEP into passenger side of vehicle. Attach BDRH to Partition Frame using provided carriage bolts and flange nuts. Push carriage bolts in from prisoner side of partition. Tighten all bolts /nuts.