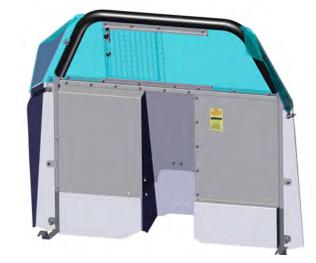

475-1355 Space Creator Vehicle Partition with HS/HV Window Featuring Bidirectional Recessed Housing

475-1376 Space Creator Vehicle Partition with Full Window & Safety Wire Featuring Bidirectional Recessed Housing