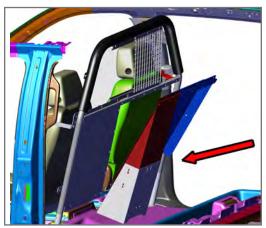

8. Place BDRH with Center HSEP into passenger side of vehicle. Attach BDRH to Partition Frame using provided carriage bolts and flange nuts. Push carriage bolts in from prisoner side of partition. Tighten all bolts /nuts.