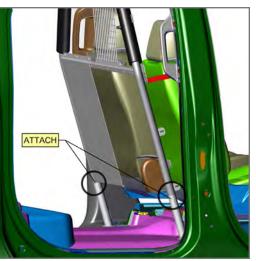

6. Lean Partition Frame forward and loosely attach B Pillar Brackets to lower hole of Frame tab. Center the Partition. Once centered, tighten all hardware at this time.

7. Loosely attach Center HSEP onto BDRH outside of vehicle using (6) carriage bolts and flange nuts.