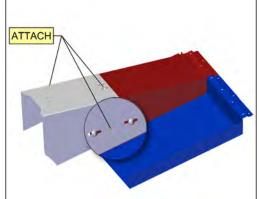

6. Lean Partition Frame forward and loosely attach B Pillar Brackets to lower hole of Frame tab. Center the Partition. Once centered, tighten all hardware at this time.

7. Loosely attach Center HSEP onto BDRH outside of vehicle using (6) carriage bolts and flange nuts.